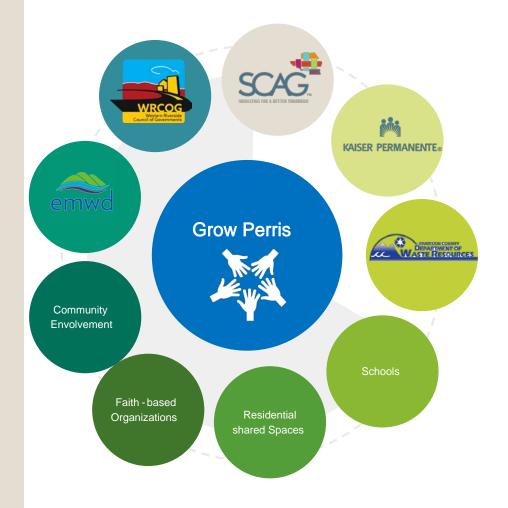

### Sustainabilityity through Partnershipsos

The City of Perris realizes that in order to address the obesity epidemic, interagency collaboration and community engagement is essential.