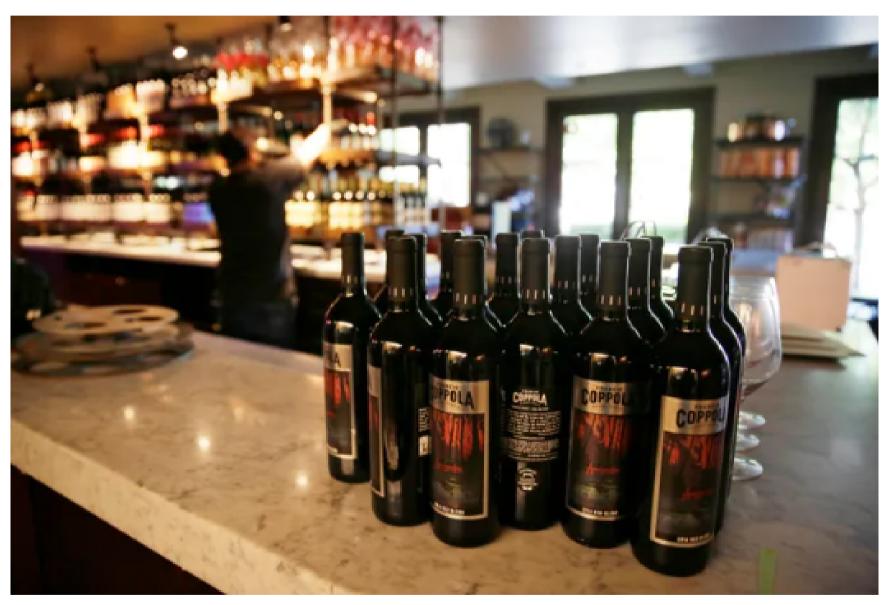

## California to add wine, liquor bottles to recycling program

Associated Press

Published 12:25 p.m. PT Sept. 28, 2022 Updated 12:28 p.m. PT Sept. 28, 2022

FILE - Bottles of Apocalypse Now Red Blend wine stand on a tasting bar counter at the Francis Ford Coppola Winery, May 21, 2020, in Geyserville, Calif. California will add wine and liquor bottles to its recycling rebate program under a law taking effect in July 2024. Senate President Pro Tempore Toni Atkins said Sept. 28, 2022, that the state's recycling program has needed fixing for decades. (AP Photo/Eric Risberg, File) *Eric Risberg, AP* 

SACRAMENTO, Calif. — California will add wine and liquor bottles to its recycling rebate program under a law taking effect in July 2024.