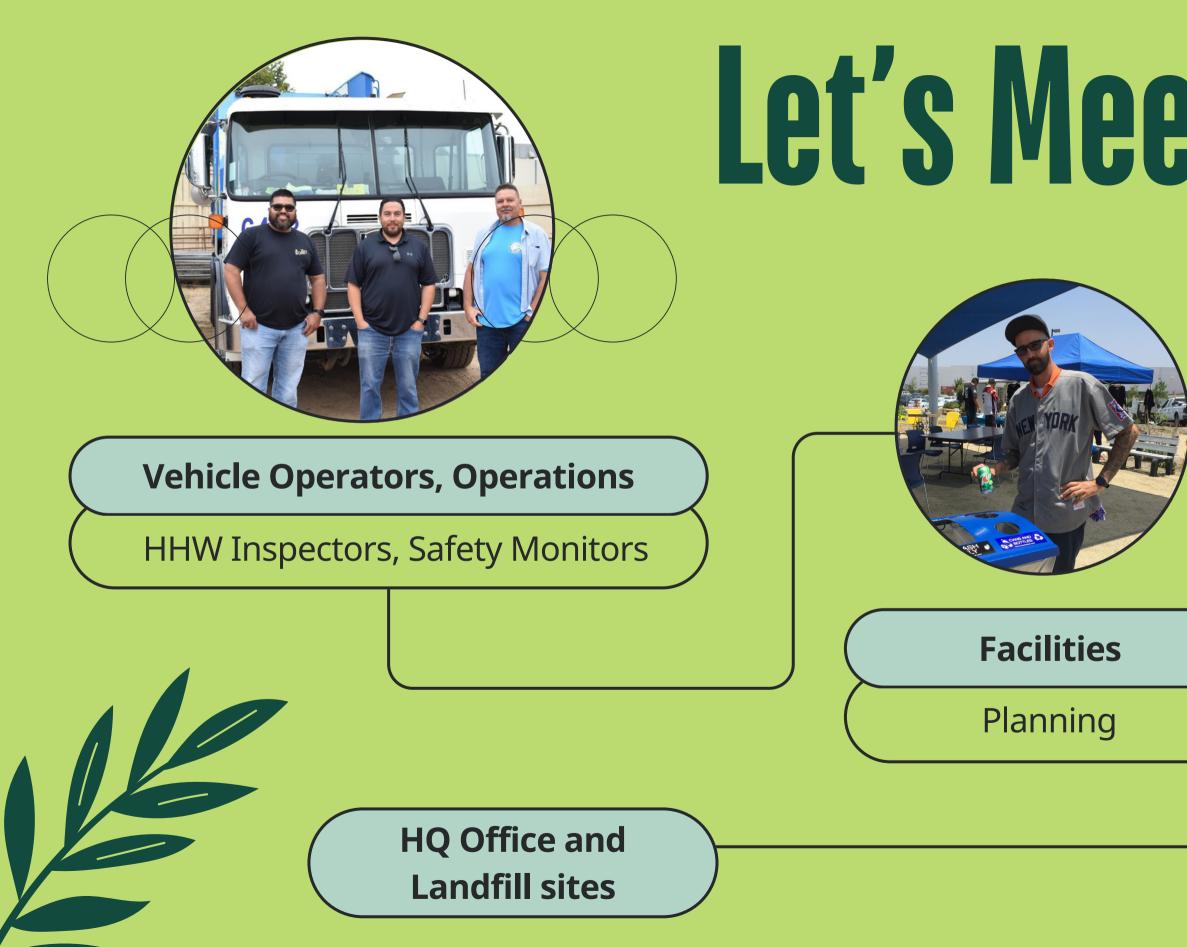

# **INSIDE RCWASTE** ESSENTIAL PROGRAMS AND SERVICES RIVCO RECYCLES COMMUNITY SUMMIT



#### Landfills in Riverside County:

Badlands Landfill, Moreno Valley Blythe Landfill, Blythe Desert Center Landfill, Desert Center Lamb Canyon Landfill, Beaumont Oasis Landfill, Oasis El Sobrante Landfill (Privately Owned), Corona

TRASH

# Introduction

Cais



# Let's Meet Our Team!



#### Reception

#### Accounting

# Community Action for a Sustainable Future

### Community



# Community Action for a Sustainable Future

### Community



#### RIVERSIDE COUNTY DEPARTMENT OF WASTE RESOURCES



### **2024 FREE CLASS SCHEDULE**

| DATE  | TIME       | CLASS                                         | LOCATION |
|-------|------------|-----------------------------------------------|----------|
| 1/06  | 9am - 12pm | Backyard Composting, Vermicomposting, & MYOWB | HQ       |
| 1/17  | 6pm - 7pm  | Making Your Home Zero Waste                   | Virtual  |
| 2/03  | 9am - 12pm | Backyard Composting, Vermicomposting, & MYOWB | HQ       |
| 2/21  | 6pm - 7pm  | Green Landscaping                             | Virtual  |
| 3/02  | 9am - 12pm | Backyard Co