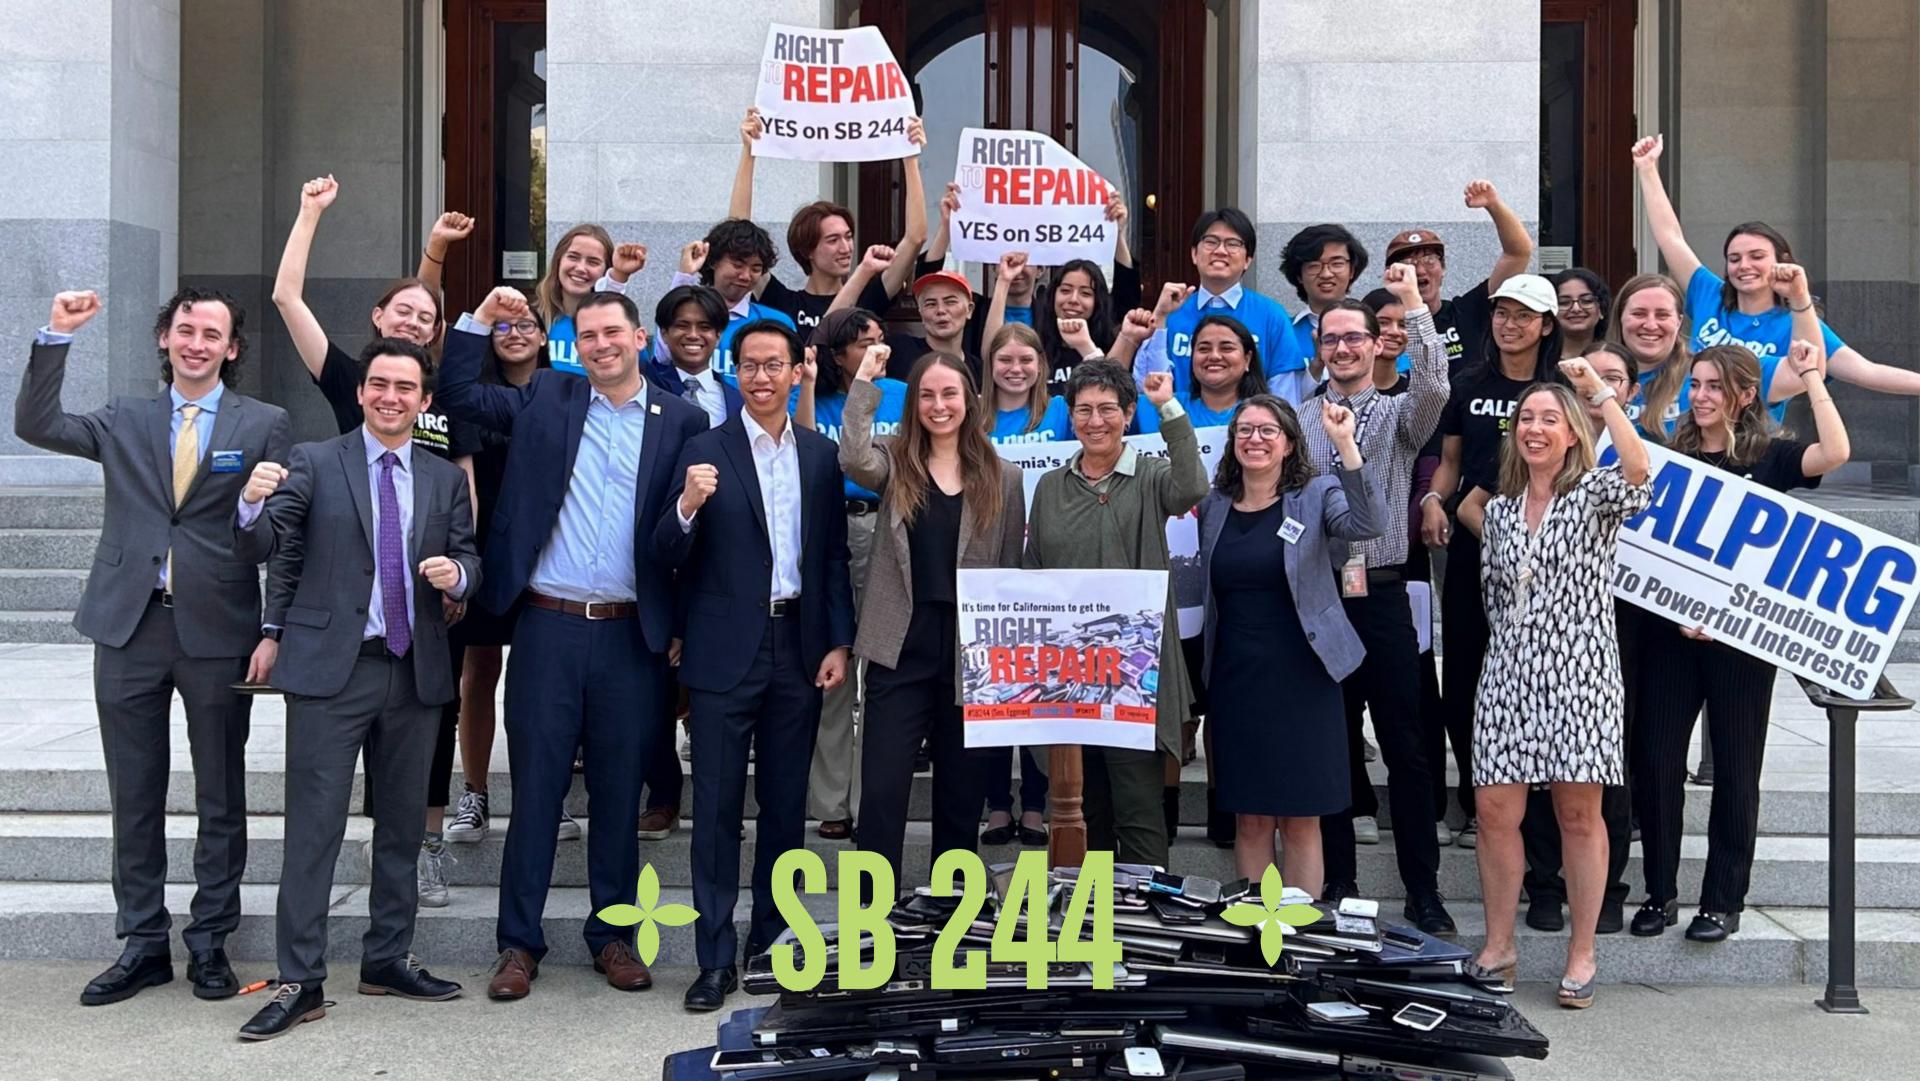

waste into green products.





NEWS

## California to add wine, liquor bottles to recycling program

Associated Press

Published 12:25 p.m. PT Sept. 28, 2022 Updated 12:28 p.m. PT Sept. 28, 2022





FILE - Bottles of Apocalypse Now Red Blend wine stand on a tasting bar counter at the Francis Ford Coppola Winery, May 21, 2020, in Geyserville, Calif. California will add wine and liquor bottles to its recycling rebate program under a law taking effect in July 2024. Senate President Pro Tempore Toni Atkins said Sept. 28, 2022, that the state's recycling program has needed fixing for decades. (AP Photo/Eric Risberg, File) *Eric Risberg, AP* 

SACRAMENTO, Calif. — California will add wine and liquor bottles to its recycling rebate program under a law taking effect in July 2024.

# + SB1013 +



# Free Resources

Our department provides bins and garbage pickers to help schools comply with Mandatory Commercial Recycling AB 341 Free compost bin and worm bin kit for schools with gardens, PLUS free composting course Landfill tours available for groups older than 8 (no school-affiliation needed) at no cost from March - October

# \* OUT IMPACT

### **WOODCREST** COMMUNITY CLEANUP

325 residents of the Woodcrest community attended the cleanup event to properly dispose of their acceptable household items.



For questions regarding our community cleanups, please contact the Riverside County Department of Waste Resources at 951.486.3200.



Managing Waste for a Better T





TOTAL COMBINED **GRAFFITI AND ILLEGAL** DUMPING REQUESTS





**JULY-SEPTEMBER** 

**GRAFFITI/ILLEGAL DUMPING PRO