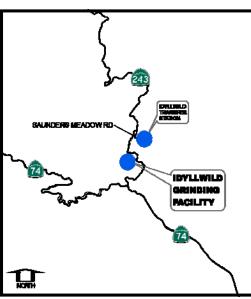

## Location: 1 Mile South of the Idyllwild Transfer Station Highway 243, Idyllwild, CA 92549

#### **Directions:**

From south: Proceed on Hwy 243 north toward Idyllwild. Turn Right at the 5,000 foot marker on the highway.

From north (Idyllwild): Proceed on Hwy 243 south toward Mountain Center. Turn left at the 5,000 foot marker on the highway.